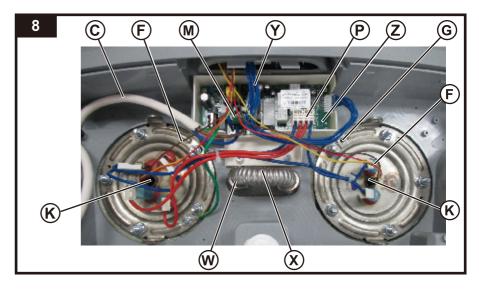

сильной, д. 1</li> <li>с. Москва, ул. Красноварская, д. 61</li> <li>с. Москва, ул. Красноварская, д. 66</li> <li>с. Инторо, ул. В муновская, стр. 56</li> <li>с. Наро-Фоминску, т. Попарана, д. 93 (АВТОВИМС)</li> <li>с. Сергисов, ул. В порошнисов, д. 40А</li> <li>с. Сергисов, д. В орошнисов, д. 20</li> </ul>                                                                                                                                                                                                                                                                                                                                                                                                                                                                                                          |











| РОССИЯ                                                 | НАЗВАНИЕ                                    | TEREMON                                                                               | АДРЕС                                                                                                                                                                                                                                       |
|--------------------------------------------------------|---------------------------------------------|---------------------------------------------------------------------------------------|-----------------------------------------------------------------------------------------------------------------------------------------------------------------------