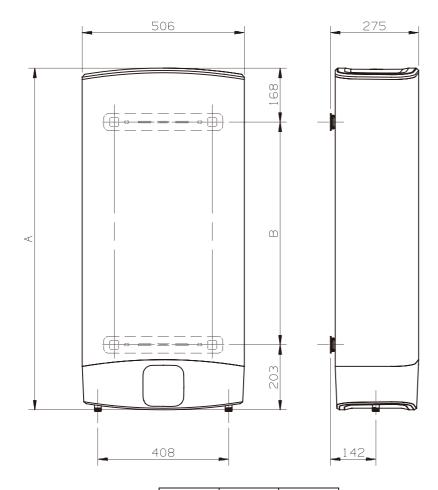

# Схема установки - Схема установки - Installation scheme

| Model     | Α    | В   |
|-----------|------|-----|
| VELIS 30  | 536  | 165 |
| VELIS 50  | 776  | 405 |
| VELIS 80  | 1066 | 695 |
| VELIS 100 | 1251 | 880 |