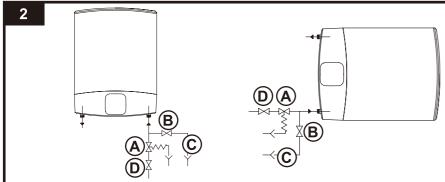

# Схема установки - Схема установки - Installation scheme

| Model     | Α    | В   |
|-----------|------|-----|
| VELIS 30  | 536  | 165 |
| VELIS 50  | 776  | 405 |
| VELIS 80  | 1066 | 695 |
| VELIS 100 | 1251 | 880 |