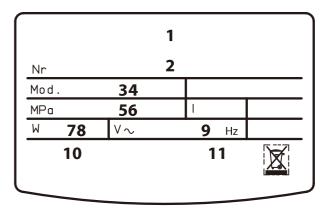

Указанные в п. 1 гарантийные сроки исчисляются со дня продажи изделия.

Дата продажи изделия указывается в гарантийном талоне и чеке покупки.

При отсутствии в талоне или чеке даты продажи, гарантийный срок исчисляется с момента изготовления изделия. Дата изготовления и технические характеристики водонагревателя указаны на идентификационной табличке, размещенной на корпусе изделия.