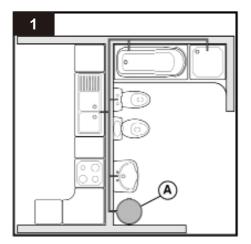

# Схема установки - Схема установки - Installation scheme

| Model     | Α    | В   |
|-----------|------|-----|
| VELIS 30  | 536  | 165 |
| VELIS 50  | 776  | 405 |
| VELIS 80  | 1066 | 695 |
| VELIS 100 | 1251 | 880 |