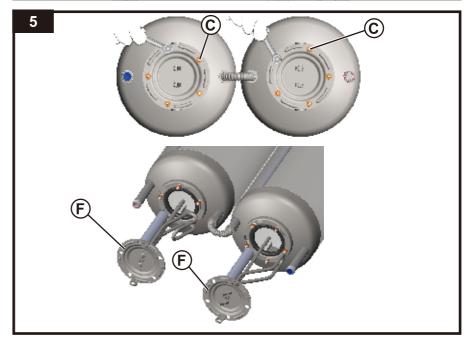

# Схема установки - Схема установки - Installation scheme

| Model     | Α    | В   |
|-----------|------|-----|
| VELIS 30  | 536  | 165 |
| VELIS 50  | 776  | 405 |
| VELIS 80  | 1066 | 695 |
| VELIS 100 | 1251 | 880 |