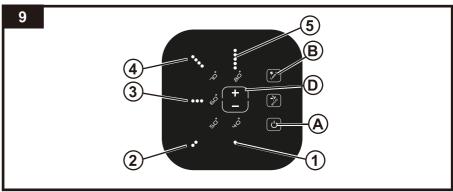

льной, д. 1</li> <li>с. Москва, ул. Красноварская, д. 61</li> <li>с. Москва, ул. Красноварская, д. 66</li> <li>с. Инторо, ул. В муновская, стр. 56</li> <li>с. Наро-Фоминску, т. Попарана, д. 93 (АВТОВИМС)</li> <li>с. Сергисов, ул. В порошнисов, д. 40А</li> <li>с. Сергисов, д. В орошнисов, д. 20</li> </ul>                                                                                                                                                                                                                                                                                                                                                                                                                                                                                                          |











| РОССИЯ                                                 | НАЗВАНИЕ                                    | TEREMON                                                                               | АДРЕС                                                                                                                                                                                                                                       |
|--------------------------------------------------------|---------------------------------------------|---------------------------------------------------------------------------------------|-------------------------------------------------------------------------------------------------------------------------------------------------------------------------