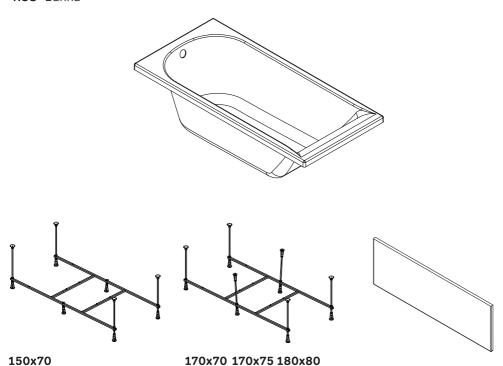

### Installation kit

- Acrylic bathtub (without installation kit) purchased separately
- Metal frame (with installation kit) purchased separately
- Front panel (with installation kit) purchased separately
- Drain-overflow for bathtub purchased separately
- Side panel (with installation kit)
- · Not available to purchase

## Installation instruction

Attention! The product is delivered in disassembled form, with separate articles!

Attention! Installation of the ware should be carried out by two qualified specialists.

The dimensions on the drawings are indicated in mm. Deviation of the actual size of acrylic components, relative to the declared on the drawing +/-7 mm per 1 linear meter. Dimensions of the room for the installation of the bathtub should provide technological gaps +5 mm from each side of the bathtub (for the linear expansion of plastic under the influence of temperature/weight of water).

Spirit W72A-150-070W-A W72A-170-070W-A W72A-170-075W-A2 W72A-180-080W-A2

ENG Bath RUS Baнна

| Ванна         | W72A-150-070W-A | Ванна         | W72A-170-075W-A |
|---------------|-----------------|---------------|-----------------|
| Фронт. панель | W72A-150-070W-P | Фронт. панель | W72A-170-075W-P |
| Каркас        | W72A-150-070W-R | Каркас        | W72A-170-075W-R |
| 170x70        |                 | 180x80        |                 |
| Ванна         | W72A-170-070W-A | Ванна         | W72A-180-080W-A |
| Фронт. панель | W72A-170-070W-P | Фронт. панель | W72A-180-080W-P |
| Каркас        | W72A-170-070W-R | Каркас        | W72A-180-080W-R |