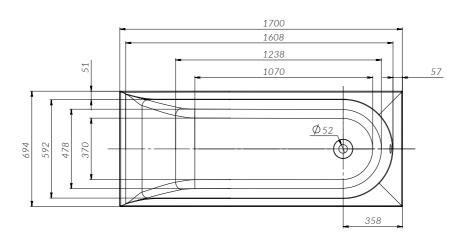

## Installation instruction

Attention! The product is delivered in disassembled form, with separate articles!

Attention! Installation of the ware should be carried out by two qualified specialists.

The dimensions on the drawings are indicated in mm. Deviation of the actual size of acrylic components, relative to the declared on the drawing +/-7 mm per 1 linear meter. Dimensions of the room for the installation of the bathtub should provide technological gaps +5 mm from each side of the bathtub (for the linear expansion of plastic under the influence of temperature/weight of water).

Spirit W72A-150-070W-A W72A-170-070W-A W72A-170-075W-A2 W72A-180-080W-A2

ENG Bath RUS Baнна

| Ванна         | W72A-150-070W-A | Ванна         | W72A-170-075W-A |
|---------------|-----------------|---------------|-----------------|
| Фронт. панель | W72A-150-070W-P | Фронт. панель | W72A-170-075W-P |
| Каркас        | W72A-150-070W-R | Каркас        | W72A-170-075W-R |
| 170x70        |                 | 180x80        |                 |
| Ванна         | W72A-170-070W-A | Ванна         | W72A-180-080W-A |
| Фронт. панель | W72A-170-070W-P | Фронт. панель | W72A-180-080W-P |
| Каркас        | W72A-170-070W-R | Каркас        | W72A-180-080W-R |