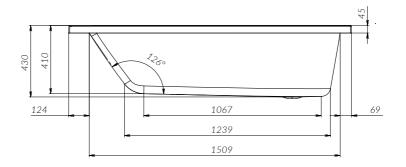

## Installation instruction

Attention! The product is delivered in disassembled form, with separate articles!

Attention! Installation of the ware should be carried out by two qualified specialists.

The dimensions on the drawings are indicated in mm. Deviation of the actual size of acrylic components, relative to the declared on the drawing +/-7 mm per 1 linear meter. Dimensions of the room for the installation of the bathtub should provide technological gaps +5 mm from each side of the bathtub (for the linear expansion of plastic under the influence of temperature/weight of water).

## W72A-150-070W-A