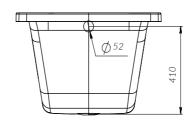

Before using, it is necessary to connect to the sewer (the device drain-overflow is not included into delivery set).

To prevent moisture under the bath, the joints between the bath and the wall must be sealed with sanitary silicone.

Перед использованием необходимо подсоединить к канализации (устройство слива-перелива не входит в комплект поставки).

Во избежание попадания влаги под ванну, швы между ванной и стеной обязательно должны быть герметизированы сантехническим силиконом. Заполните ванну на ¾ объёма и произведите герметизацию стыков ванны и стены с помощью силиконового герметика (в комплект поставки не входит). Показан герметик отвечающий свойствам РН- нейтральности, бесцветности, противоплесенности.