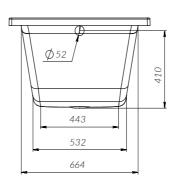

Before using, it is necessary to connect to the sewer (the device drain-overflow is not included into delivery set).

To prevent moisture under the bath, the joints between the bath and the wall must be sealed with sanitary silicone.

Перед использованием необходимо подсоединить к канализации (устройство слива-перелива не входит в комплект поставки).

Во избежание попадания влаги под ванну, швы между ванной и стеной обязательно должны быть герметизированы сантехническим силиконом. Заполните ванну на ¾ объёма и произведите герметизацию стыков ванны и стены с помощью силиконового герметика (в комплект поставки не входит). Показан герметик отвечающий свойствам РН- нейтральности, бесцветности, противоплесенности.