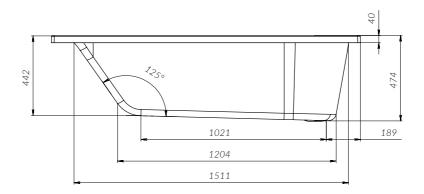

## Installation instruction

Attention! The product is delivered in disassembled form, with separate articles!

Attention! Installation of the ware should be carried out by two qualified specialists.

The dimensions on the drawings are indicated in mm. Deviation of the actual size of acrylic components, relative to the declared on the drawing +/-7 mm per 1 linear meter. Dimensions of the room for the installation of the bathtub should provide technological gaps +5 mm from each side of the bathtub (for the linear expansion of plastic under the influence of temperature/weight of water).

## W72A-170-075W-A2

## W72A-180-080W-A2