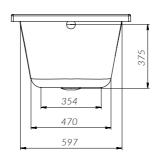

## Installation instruction

Attention! The product is delivered in disassembled form, with separate articles!

Attention! Installation of the ware should be carried out by two qualified specialists.

The dimensions on the drawings are indicated in mm. Deviation of the actual size of acrylic components, relative to the declared on the drawing +/-7 mm per 1 linear meter. Dimensions of the room for the installation of the bathtub should provide technological gaps +5 mm from each side of the bathtub (for the linear expansion of plastic under the influence of temperature/weight of water).

Spirit W72A-150-070W-A W72A-170-070W-A W72A-170-075W-A2 W72A-180-080W-A2

ENG Bath RUS Baнна

| Ванна         | W72A-150-070W-A | Ванна         | W72A-170-075W-A |
|---------------|-----------------|---------------|-----------------|
| Фронт. панель | W72A-150-070W-P | Фронт. панель | W72A-170-075W-P |
| Каркас        | W72A-150-070W-R | Каркас        | W72A-170-075W-R |
| 170x70        |                 | 180x80        |                 |
| Ванна         | W72A-170-070W-A | Ванна         | W72A-180-080W-A |
| Фронт. панель | W72A-170-070W-P | Фронт. панель | W72A-180-080W-P |
| Каркас        | W72A-170-070W-R | Каркас        | W72A-180-080W-R |