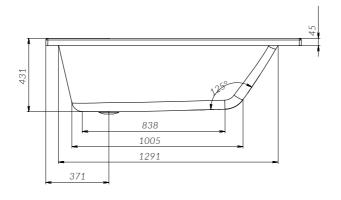

## Installation instruction

Attention! The product is delivered in disassembled form, with separate articles!

Attention! Installation of the ware should be carried out by two qualified specialists.

The dimensions on the drawings are indicated in mm. Deviation of the actual size of acrylic components, relative to the declared on the drawing +/-7 mm per 1 linear meter. Dimensions of the room for the installation of the bathtub should provide technological gaps +5 mm from each side of the bathtub (for the linear expansion of plastic under the influence of temperature/weight of water).

Spirit W72A-150-070W-A W72A-170-070W-A W72A-170-075W-A2 W72A-180-080W-A2

ENG Bath RUS Baнна

| Ванна         | W72A-150-070W-A | Ванна         | W72A-170-075W-A |
|---------------|-----------------|---------------|-----------------|
| Фронт. панель | W72A-150-070W-P | Фронт. панель | W72A-170-075W-P |
| Каркас        | W72A-150-070W-R | Каркас        | W72A-170-075W-R |
| 170x70        |                 | 180x80        |                 |
| Ванна         | W72A-170-070W-A | Ванна         | W72A-180-080W-A |
| Фронт. панель | W72A-170-070W-P | Фронт. панель | W72A-180-080W-P |
| Каркас        | W72A-170-070W-R | Каркас        | W72A-180-080W-R |