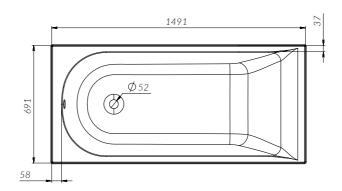

## Installation instruction

Attention! The product is delivered in disassembled form, with separate articles!

Attention! Installation of the ware should be carried out by two qualified specialists.

The dimensions on the drawings are indicated in mm. Deviation of the actual size of acrylic components, relative to the declared on the drawing +/-7 mm per 1 linear meter. Dimensions of the room for the installation of the bathtub should provide technological gaps +5 mm from each side of the bathtub (for the linear expansion of plastic under the influence of temperature/weight of water).

## W72A-150-070W-A