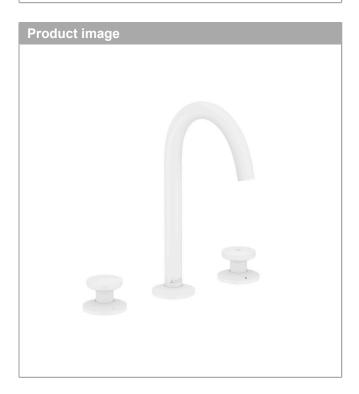

## **AXOR One**

3-hole basin mixer Select 170 with push-open waste set

Finish: Matt White Article Number: 48070700

## **AXOR**

**AXOR One** 

**3-hole basin mixer Select 170 with push-open waste set** Finish: **Matt White** Article Number: **48070700** 