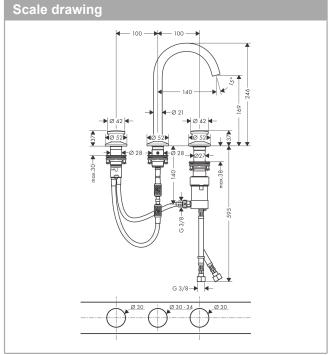

## product features

· consists of: 3-hole basin mixer, waste set

ComfortZone 170
projection: 140 mm
spout height: 169 mm
handle variant: Select
spray type: normal spray

· maximum flow rate at 3 bar: 5 l/min

· right handle: Select cartridge with temperature

control

· left handle: volume control

· temperature limitation adjustable

· suitable for continuous flow water heaters

push-open waste set G 1¼material waste set: metal

· connection type: G 3/8 connections

· connection dimension: DN15

EU taxonomy: max. 6 l/min - Substantial Contribution

(SC) possible