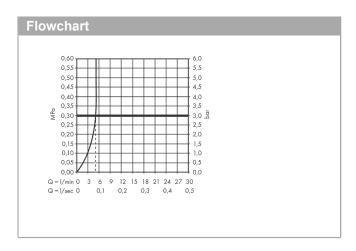

## product features

· consists of: 3-hole basin mixer, waste set

ComfortZone 170
projection: 140 mm
spout height: 169 mm
handle variant: Select
spray type: normal spray

· maximum flow rate at 3 bar: 5 l/min