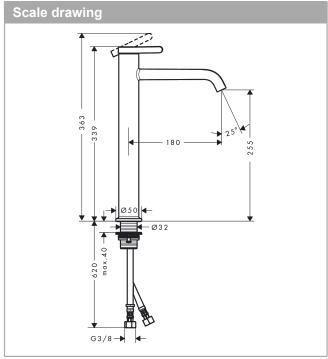

## product features

· consists of: single lever basin mixer, waste set

ComfortZone 260projection: 180 mmspout height: 255 mm

handle variant: lever handlespray type: normal spray

· maximum flow rate at 3 bar: 5 l/min

· ceramic cartridge

· temperature limitation adjustable

· suitable for continuous flow water heaters

· non-closing waste set

· material waste set: metal

connection type: G 3/2 connections

· connection dimension: DN15