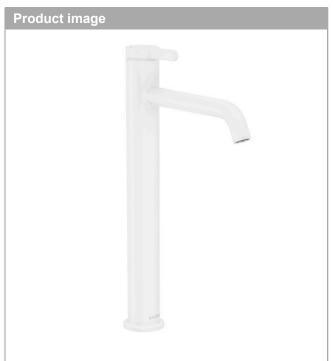

## **AXOR One**

Single lever basin mixer 260 with lever handle for wash bowls with waste set

Finish: Matt White Article Number: 48002700