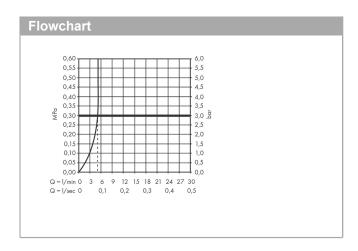

## product features

· consists of: single lever basin mixer, waste set

ComfortZone 260projection: 180 mmspout height: 255 mm

handle variant: lever handlespray type: normal spray

· maximum flow rate at 3 bar: 5 l/min